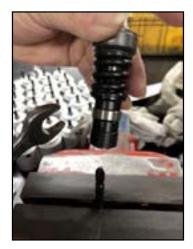

**4.** Locate the hex nut which is under the spring. (parts no.37).

**5.** Adjust the torque/clutch of the hex nut with a 17mm hex wrench.