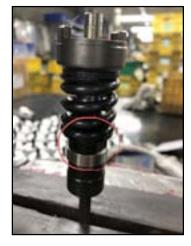

**4.** Locate the hex nut which is under the spring. (parts no.37).

**5.** Adjust the torque/clutch of the hex nut with a 17mm hex wrench.