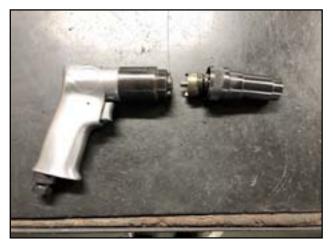

## Torque (Clutch) Adjustment.

- **1.** Open the clutch housing by turning clockwise. (Part no.41)
- **2.** Remove the parts which connect to the cam spindle. (Part no.32~40)

**3.** Secure the parts in step 2 with a fixed screwdriver bit.

**4.** Locate the hex nut which is under the spring. (parts no.37).

**5.** Adjust the torque/clutch of the hex nut with a 17mm hex wrench.