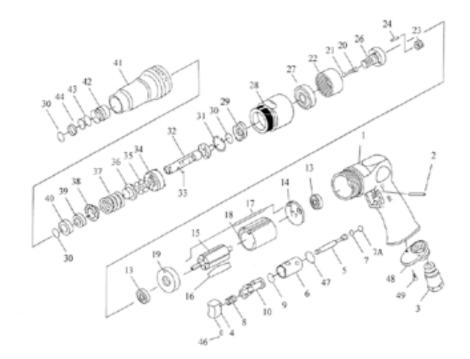

## Model No. TLV495 1/4" Adjustable Clutch Screwdriver

| Part No. | Description             | Qty |
|----------|-------------------------|-----|
| 1        | Housing                 | 1   |
| 2        | Pin                     | 1   |
| 3        | Air Inlet               | 1   |
| 4        | Trigger                 | 1   |
| 5        | Valve Stem              | 1   |
| 6        | Reverse Pushing         | 1   |
| 7        | O-Ring                  | 1   |
| 7A       | O-Ring (3.9 x 2.25 x 2) | 1   |
| 8        | Valve Spring            | 1   |
| 9        | O-Ring                  | 1   |
| 10       | Reverse Lever           | 1   |
| 13       | Ball Bearing (2)        | 2   |
| 14       | End Plate (2)           | 1   |
| 15       | Rotor                   | 1   |
| 16       | Rotor Blade (5)         | 5   |
| 17       | Pin                     | 1   |
| 18       | Cylinder                | 1   |
| 19       | Spacer                  | 1   |
| 20       | Spring                  | 1   |
| 21       | Spring Guide            | 1   |
| 22       | Internal Gear           | 1   |
| 23       | Planet Gear             | 3   |
| 24       | Pin (4 x 13.8)          | 3   |

| Part No. | Description        | Qty |
|----------|--------------------|-----|
| 26       | Work Spindle       | 1   |
| 27       | Ball Bearing       | 1   |
| 28       | Clamp Nut          | 1   |
| 29       | Drive Dog          | 1   |
| 30       | Retaining Ring (3) | 3   |
| 31       | Retaining Ring     | 1   |
| 32       | Cam Spindle        | 1   |
| 33       | Steel Ball         | 1   |
| 34       | Clutch Carrier     | 1   |
| 35       | Steel Ball (4)     | 4   |
| 36       | Washer             | 1   |
| 37       | Spring             | 1   |
| 38       | Washer             | 1   |
| 39       | Adjust Nut         | 1   |
| 40       | Spacer             | 1   |
| 41       | Clutch Housing     | 1   |
| 42       | Ball Retainer      | 1   |
| 43       | Spring             | 1   |
| 44       | Washer             | 1   |
| 46       | Set Screw          | 1   |
| 47       | O-Ring             | 1   |
| 48       | Exhaust Diffuser   | 1   |
| 49       | Screw (2)          | 2   |