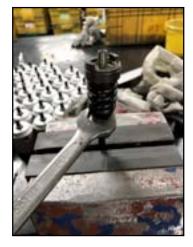

## Torque (Clutch) Adjustment.

- **1.** Open the clutch housing by turning clockwise. (Part no.41)
- **2.** Remove the parts which connect to the cam spindle. (Part no.32~40)

**3.** Secure the parts in step 2 with a fixed screwdriver bit.

**4.** Locate the hex nut which is under the spring. (parts no.37).

**5.** Adjust the torque/clutch of the hex nut with a 17mm hex wrench.