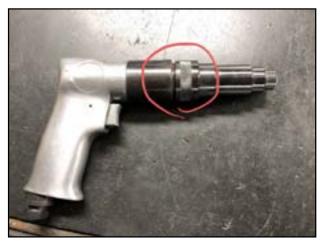

## Torque (Clutch) Adjustment.

- **1.** Open the clutch housing by turning clockwise. (Part no.41)
- **2.** Remove the parts which connect to the cam spindle. (Part no.32~40)

**3.** Secure the parts in step 2 with a fixed screwdriver bit.