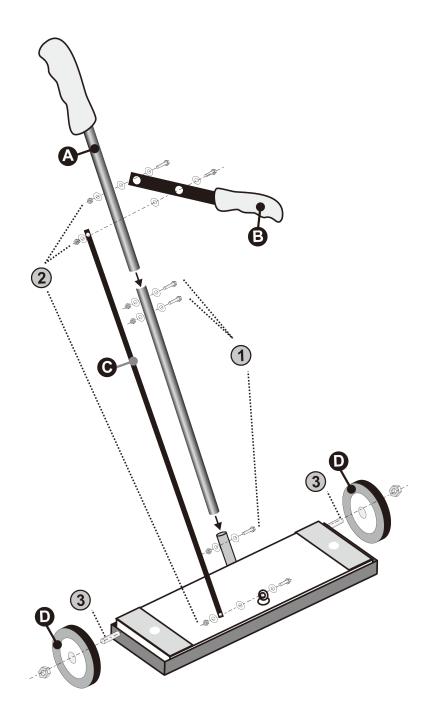

## 1. Attach the Handle to the Magnet Base (Figure 1)

Assemble the handle sections using the hex screws/washers and nuts. Slide the open end of the handle (A) over magnet assembly stem and align holes. Insert the hex bolt and secure from the underside with a locking nut. Tighten firmly.

## 2. Attach Release Bar (Figure 2)

Attach top of release bar (C) to pull lever by aligning holes and placing a hex bolt through a washer and into the Pull lever hole (B). Place a washer between the release bar (C) and pull lever (B), Then secure the washer with a locking hex nut.

## 3. Attach Wheel (Figure 3)

Slide each wheel onto the threaded bolts on each side and secure with the hex nuts. Do not over tighten, wheels must be able to spin freely.